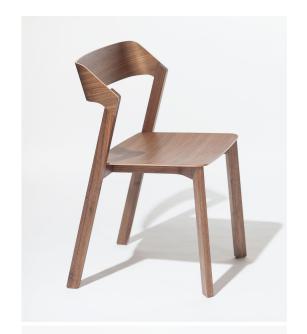

## Chair Merano

TON

The Merano chair combines the bottom design made of solid wood with harmonic shapes of bent plywood in the seat and backrest. Thanks to the production technology used, it is remarkably light and does not contain any screws or metal pieces. Together with the bar stool, it creates a set with the Merano armchair. We also offer an upholstered version.