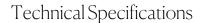

## Chair Merano

TON

The Merano chair combines the bottom design made of solid wood with harmonic shapes of bent plywood in the seat and backrest. Thanks to the production technology used, it is remarkably light and does not contain any screws or metal pieces. Together with the bar stool, it creates a set with the Merano armchair. We also offer an upholstered version.