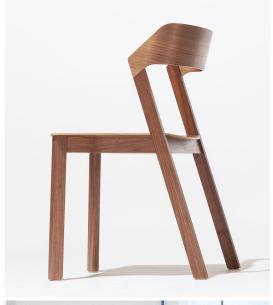

## Chair Merano

TON

The Merano chair combines the bottom design made of solid wood with harmonic shapes of bent plywood in the seat and backrest. Thanks to the production technology used, it is remarkably light and does not contain any screws or metal pieces. Together with the bar stool, it creates a set with the Merano armchair. We also offer an upholstered version.