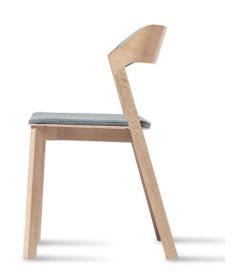

## Chair Merano Upholstered

TON

The Merano chair combines the bottom design made of solid wood with harmonic shapes of bent plywood in the seat and backrest. Thanks to the production technology used, it is remarkably light and does not contain any screws or metal pieces. Together with the bar stool, it creates a set with the Merano armchair. Awarded: IF Design Award 2015, German Design Award Nominee