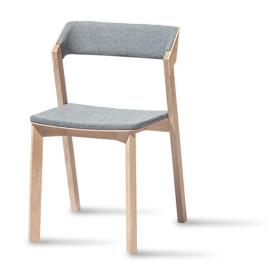

## Chair Merano Upholstered

TON

The Merano chair combines the bottom design made of solid wood with harmonic shapes of bent plywood in the seat and backrest. Thanks to the production technology used, it is remarkably light and does not contain any screws or metal pieces. Together with the bar stool, it creates a set with the Merano armchair. Awarded: IF Design Award 2015, German Design Award Nominee