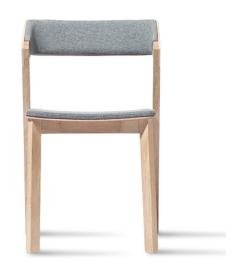

## Chair Merano Upholstered

TON

The Merano chair combines the bottom design made of solid wood with harmonic shapes of bent plywood in the seat and backrest. Thanks to the production technology used, it is remarkably light and does not contain any screws or metal pieces. Together with the bar stool, it creates a set with the Merano armchair. Awarded: IF Design Award 2015, German Design Award Nominee