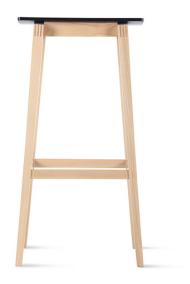

## Stool Stockholm

TON

This stool from the Stockholm series combines elements of Scandinavian design with TON's technology. The seat of this model is made of bent plywood and the specific craftsmanship of the beech wood ensures that its visually fine shapes and frame provide sufficient strength. PLEASE NOTE: Product stocked, is available in limited selection of colours and finishes, please contact your nearest showroom for current stock levels.

## Technical Specifications

Designer: Mads K. Johansen
Lead Time: Indent (14-16 Weeks)

Sectors: Accommodation, Hospitality, Workplace

Suitability: Internal Warranty: 5 years

Dimensions: Seat Height: 79|61cm Width: 40cm Depth:

40cm

Application: Accommodation, Hospitality, Workplace