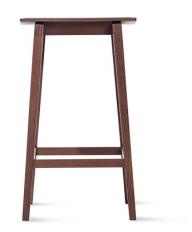

## Stool Stockholm

TON

This stool from the Stockholm series combines elements of Scandinavian design with TON's technology. The seat of this model is made of bent plywood and the specific craftsmanship of the beech wood ensures that its visually fine shapes and frame provide sufficient strength. PLEASE NOTE: Product stocked, is available in limited selection of colours and finishes, please contact your nearest showroom for current stock levels.

## Technical Specifications

Designer: Mads K. Johansen
Lead Time: Indent (14-16 Weeks)

Sectors: Accommodation, Hospitality, Workplace

Suitability: Internal Warranty: 5 years

Dimensions: Seat Height: 79|61cm Width: 40cm Depth:

40cm

Application: Accommodation, Hospitality, Workplace