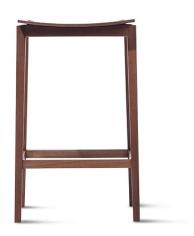

## Stool Stockholm

TON

This stool from the Stockholm series combines elements of Scandinavian design with TON's technology. The seat of this model is made of bent plywood and the specific craftsmanship of the beech wood ensures that its visually fine shapes and frame provide sufficient strength. PLEASE NOTE: Product stocked, is available in limited selection of colours and finishes, please contact your nearest showroom for current stock levels.

## Technical Specifications

Designer: Mads K. Johansen
Lead Time: Indent (14-16 Weeks)

Sectors: Accommodation, Hospitality, Workplace

Suitability: Internal Warranty: 5 years

Dimensions: Seat Height: 79|61cm Width: 40cm Depth:

40cm

Application: Accommodation, Hospitality, Workplace