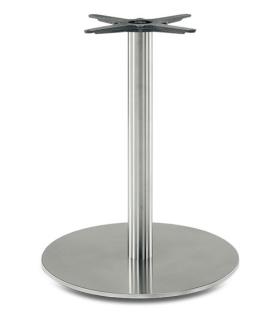

Inox 4431 Base

Pedrali

Inox table base, brushed stainless steel base 600 mm and column 76 mm. Height 730mm. Top max 900×900 or D1300. PLEASE NOTE: Product stocked, is available in limited selection of colours and finishes, please contact your nearest showroom for current stock levels.

## Technical Specifications

Designer: Pedrali

Lead Time: Indent (12-14 Weeks)

Sectors: Accommodation, Education, Hospitality,

Workplace

Suitability: Internal Warranty: 2 years

Dimensions: Table Height: 73cm Table Width: 60Øcm

Top Max Sq.: 90cm Top Max Dia.: 130cm

Application: Accommodation, Education, Hospitality,

Workplace