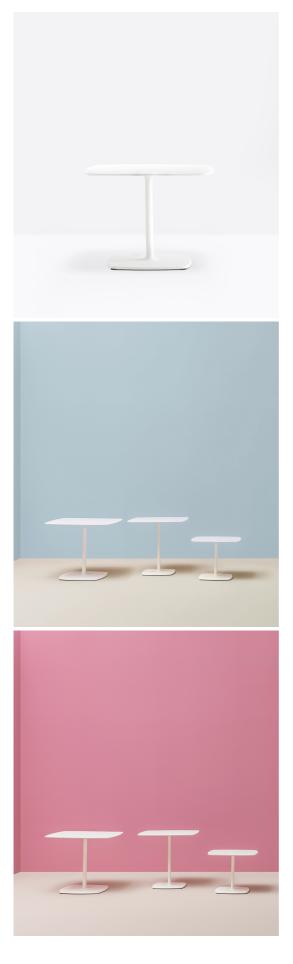

## Stylus 5403 Base

Pedrali

Stylus table base stands out for its minimalistic look and organic outline, thanks to the slim central column and to the rounded corners of its flat square base. Very stable, it is suitable for both square and round table tops.

## **Technical Specifications**

| Designer:    | Pedrali                                                                             |
|--------------|-------------------------------------------------------------------------------------|
| Lead Time:   | Indent (14-16 Weeks)                                                                |
| Sectors:     | Accommodation, Education, Hospitality,<br>Workplace                                 |
| Suitability: | Internal                                                                            |
| Warranty:    | 2 years                                                                             |
| Dimensions:  | Table Height: 50cm Table Width: 45<br>SQcm Top Max Sq.: 80cm Top Max Dia.:<br>100cm |
| Application: | Accommodation, Education, Hospitality,<br>Workplace                                 |
|              |                                                                                     |