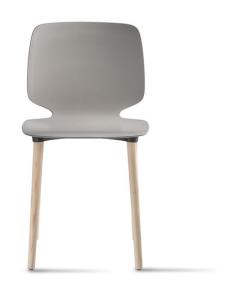

## Babila 2750 Chair

Pedrali

The technopolymer shell of Babila chair recalls the wooden version but takes full advantage of elasticity and three-dimensionality of the plastic material, in order to offer the greatest comfort in a new smarter look. A delicate moulding characterizes the back. Ash wood legs