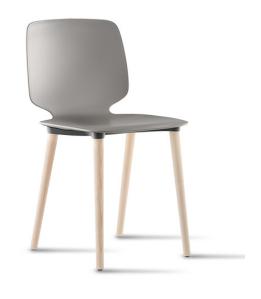

## Babila 2750 Chair

Pedrali

The technopolymer shell of Babila chair recalls the wooden version but takes full advantage of elasticity and three-dimensionality of the plastic material, in order to offer the greatest comfort in a new smarter look. A delicate moulding characterizes the back. Ash wood legs

Designer: Odo Fioravanti

Lead Time: Indent (12-14 Weeks)

Sectors: Accommodation, Education, Hospitality,

Workplace

Suitability: Internal Warranty: 2 years

Dimensions: Depth: 50cm Width: 445cm Seat Height:

45.5cm Height: 79cm