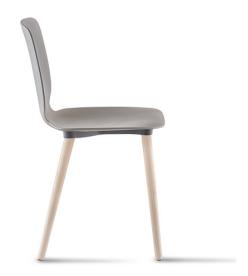

## Babila 2750 Chair

Pedrali

The technopolymer shell of Babila chair recalls the wooden version but takes full advantage of elasticity and three-dimensionality of the plastic material, in order to offer the greatest comfort in a new smarter look. A delicate moulding characterizes the back. Ash wood legs