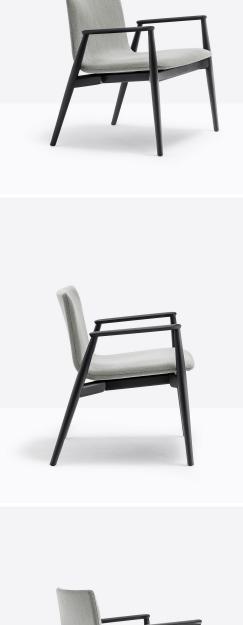

**Malmo 296 Lounge Chair** Pedrali

Malmo family expands to new contexts entering in lounge environments, waiting areas and cafes. Lounge armchair is made of solid ash wood in bleached, black or light grey stained finish, plywood shell upholstered with fabric.

## **Technical Specifications**

| Designer:    | Cazzaniga Mandelli Pagliarulo                                                     |
|--------------|-----------------------------------------------------------------------------------|
| Lead Time:   | Indent (12-14 Weeks)                                                              |
| Sectors:     | Accommodation, Aged Care, Education, Hospitality, Workplace                       |
| Suitability: | Internal                                                                          |
| Warranty:    | 2 years                                                                           |
| Dimensions:  | Height: 70cm Seat Height: 42cm Width:<br>72cm Depth: 60.5cm Arm Height:<br>58.5cm |
| Application: | Accommodation, Aged Care, Education, Hospitality, Workplace                       |