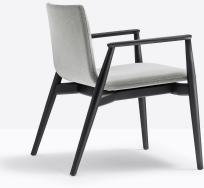

**Malmo 296 Lounge Chair** Pedrali

Malmo family expands to new contexts entering in lounge environments, waiting areas and cafes. Lounge armchair is made of solid ash wood in bleached, black or light grey stained finish, plywood shell upholstered with fabric.

## **Technical Specifications**

| Designer:    | Cazzaniga Mandelli Pagliarulo                                                     |
|--------------|-----------------------------------------------------------------------------------|
| Lead Time:   | Indent (12-14 Weeks)                                                              |
| Sectors:     | Accommodation, Aged Care, Education, Hospitality, Workplace                       |
| Suitability: | Internal                                                                          |
| Warranty:    | 2 years                                                                           |
| Dimensions:  | Height: 70cm Seat Height: 42cm Width:<br>72cm Depth: 60.5cm Arm Height:<br>58.5cm |
| Application: | Accommodation, Aged Care, Education, Hospitality, Workplace                       |