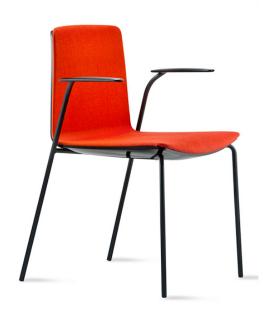

Noa 726 Armchair

Pedrali

Armchair which combines the elegance of proportions to the comfort of the seat thanks to the innovative construction technique. The seat is upholstered and contained in a polycarbonate shell with a polished external surface. The upholstery can be in fabric or leather, the legs are chrome-plated steel or powder coated. Noa is stackable. The upholstery range in combination with the colours of the shell offers a wide range of possible customizations and solutions for both residential and contract furnishings.

## Technical Specifications

Designer: Marc Sadler

Lead Time: Indent (12-14 Weeks)

Sectors: Accommodation, Education, Hospitality,

Workplace

Suitability: Internal Warranty: 2 years

Dimensions: Height: 79.5cm Seat Height: 46cm Width:

57.5cm Depth: 51.5cm Arm Height:

65.5cm

Application: Accommodation, Education, Hospitality,

Workplace