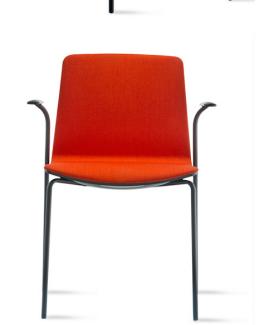

Noa 726 Armchair

Pedrali

Armchair which combines the elegance of proportions to the comfort of the seat thanks to the innovative construction technique. The seat is upholstered and contained in a polycarbonate shell with a polished external surface. The upholstery can be in fabric or leather, the legs are chrome-plated steel or powder coated. Noa is stackable. The upholstery range in combination with the colours of the shell offers a wide range of possible customizations and solutions for both residential and contract furnishings.

## Technical Specifications

Designer: Marc Sadler

Lead Time: Indent (12-14 Weeks)

Sectors: Accommodation, Education, Hospitality,

Workplace

Suitability: Internal Warranty: 2 years

Dimensions: Height: 79.5cm Seat Height: 46cm Width:

57.5cm Depth: 51.5cm Arm Height:

65.5cm

Application: Accommodation, Education, Hospitality,

Workplace