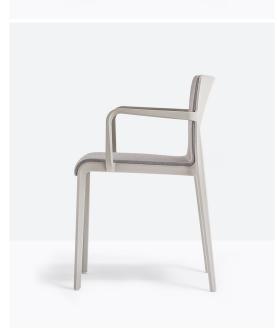

Volt 676 Armchair

Pedrali

The fine linear design, the graceful proportions and fresh colours make Volt a chair that stands out for its attention to detail. Volt is made of injection air gas moulding polypropylene reinforced by fiberglass. The front panel is upholstered. Colours: white, black, red, anthracite gray, beige, yellow, blue.

Height: 77.5cm Seat Height: 47cm Width: 60cm Depth: 52.5cm Arm Height: 65cm Dimensions:

Accommodation, Aged Care, Education, Application:

Hospitality, Workplace