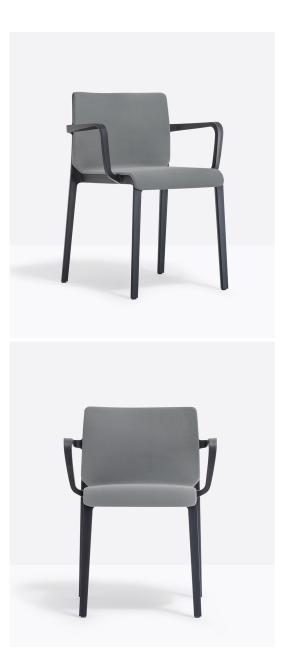

Volt 676 Armchair

Pedrali

The fine linear design, the graceful proportions and fresh colours make Volt a chair that stands out for its attention to detail. Volt is made of injection air gas moulding polypropylene reinforced by fiberglass. The front panel is upholstered. Colours: white, black, red, anthracite gray, beige, yellow, blue.

Height: 77.5cm Seat Height: 47cm Width: 60cm Depth: 52.5cm Arm Height: 65cm Dimensions:

Accommodation, Aged Care, Education, Application:

Hospitality, Workplace