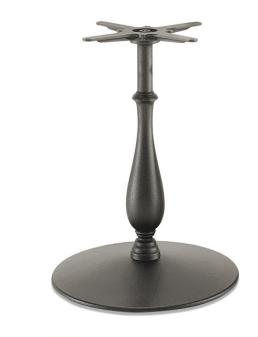

Liberty 4200 Base

Pedrali

Liberty table base, sand blasted cast-iron structure. Available powder coated in several colours and sizes. Top Max 600×600 or D850. PLEASE NOTE: Product stocked, is available in limited selection of colours and finishes, please contact your nearest showroom for current stock levels.

Designer: Pedrali

Lead Time: Indent (12-14 Weeks)

Sectors: Accommodation, Aged Care, Education,

Hospitality, Workplace

Suitability: Internal, External

Warranty: 2 years

Dimensions: Table Height: 73cm Table Width: 40Øcm

Top Max Sq.: 60cm Top Max Dia.: 85cm

Application: Accommodation, Aged Care, Education,

Hospitality, Workplace