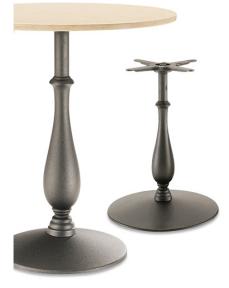

Liberty 4200 Base

Pedrali

Liberty table base, sand blasted cast-iron structure. Available powder coated in several colours and sizes. Top Max 600×600 or D850. PLEASE NOTE: Product stocked, is available in limited selection of colours and finishes, please contact your nearest showroom for current stock levels.

Designer: Pedrali

Lead Time: Indent (12-14 Weeks)

Sectors: Accommodation, Aged Care, Education,

Hospitality, Workplace

Suitability: Internal, External

Warranty: 2 years

Dimensions: Table Height: 73cm Table Width: 40Øcm

Top Max Sq.: 60cm Top Max Dia.: 85cm

Application: Accommodation, Aged Care, Education,

Hospitality, Workplace