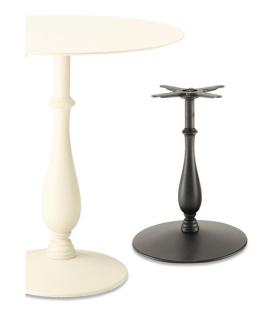

Liberty 4200 Base

Pedrali

Liberty table base, sand blasted cast-iron structure. Available powder coated in several colours and sizes. Top Max 600×600 or D850. PLEASE NOTE: Product stocked, is available in limited selection of colours and finishes, please contact your nearest showroom for current stock levels.

Designer: Pedrali

Lead Time: Indent (12-14 Weeks)

Sectors: Accommodation, Aged Care, Education,

Hospitality, Workplace

Suitability: Internal, External

Warranty: 2 years

Dimensions: Table Height: 73cm Table Width: 40Øcm

Top Max Sq.: 60cm Top Max Dia.: 85cm

Application: Accommodation, Aged Care, Education,

Hospitality, Workplace