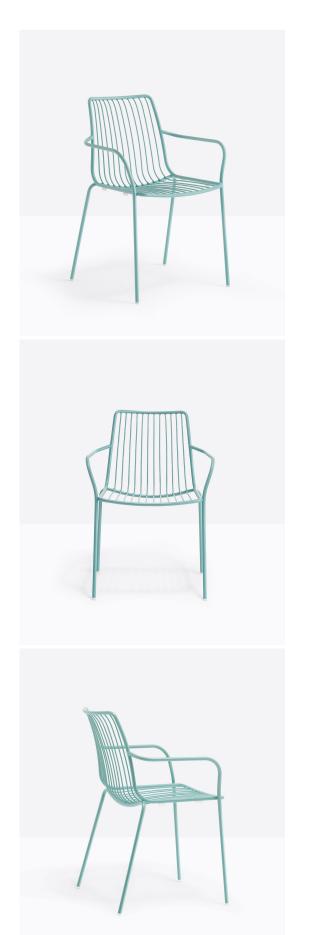

## Nolita 3656 High Back Armchair

Pedrali

Nolita is a family of outdoor seatings which recalls the origins of a historic course, started by Mario Pedrali in 1963 with his first metal garden chairs. Armchair with high backrest, completely made of steel and designed specifically for outdoor use. Stackable. A seat cushion is also available.

## Technical Specifications

Designer: Mandelli Pagliarulo

Lead Time: Indent (12-14 Weeks)

Sectors: Accommodation, Education, Hospitality,

Workplace

Suitability: Internal, External

Warranty: 2 years

Dimensions: Width: 59.5cm Depth: 58cm Height:

84.5cm Seat Height: 46.5cm Arm Height:

65cm

Application: Accommodation, Education, Hospitality,

Workplace