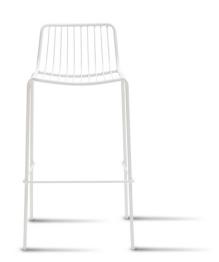

## Nolita 3658 Stool

Pedrali

Nolita is a family of outdoor seatings which recalls the origins of a historic course, started by Mario Pedrali in 1963 with his first metal garden chairs. Stool with low backrest, completely made of steel and designed specifically for outdoor use. Stackable. A seat cushion is also available. Awarded: German Design Award 2016

## Technical Specifications

Designer: Mandelli Pagliarulo
Lead Time: Indent (12-14 Weeks)

Sectors: Accommodation, Education, Hospitality,

Workplace

Suitability: Internal, External

Warranty: 2 years

Dimensions: Width: 50.5cm Depth: 48.5cm Height:

96cm Seat Height: 75cm

Application: Accommodation, Education, Hospitality,

Workplace