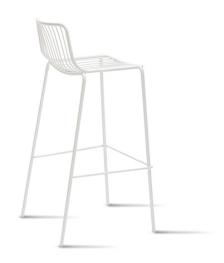

## Nolita 3658 Stool

Pedrali

Nolita is a family of outdoor seatings which recalls the origins of a historic course, started by Mario Pedrali in 1963 with his first metal garden chairs. Stool with low backrest, completely made of steel and designed specifically for outdoor use. Stackable. A seat cushion is also available. Awarded: German Design Award 2016

## Technical Specifications

Designer: Mandelli Pagliarulo
Lead Time: Indent (12-14 Weeks)

Sectors: Accommodation, Education, Hospitality,

Workplace

Suitability: Internal, External

Warranty: 2 years

Dimensions: Width: 50.5cm Depth: 48.5cm Height:

96cm Seat Height: 75cm

Application: Accommodation, Education, Hospitality,

Workplace