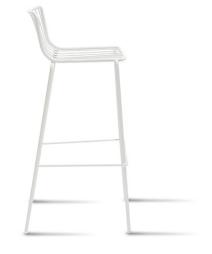

## Nolita 3658 Stool

Pedrali

Nolita is a family of outdoor seatings which recalls the origins of a historic course, started by Mario Pedrali in 1963 with his first metal garden chairs. Stool with low backrest, completely made of steel and designed specifically for outdoor use. Stackable. A seat cushion is also available. Awarded: German Design Award 2016

## Technical Specifications

Designer: Mandelli Pagliarulo
Lead Time: Indent (12-14 Weeks)

Sectors: Accommodation, Education, Hospitality,

Workplace

Suitability: Internal, External

Warranty: 2 years

Dimensions: Width: 50.5cm Depth: 48.5cm Height:

96cm Seat Height: 75cm

Application: Accommodation, Education, Hospitality,

Workplace