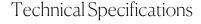

Tweet 890 Chair

Pedrali

Tweet chair was conceived from the desire of creating a rational piece of furniture suitable to be placed even in the most characteristic spaces, respecting their style. Bi-injected moulding polypropylene shell and steel tube frame 14 mm. Glossy finish on the back of the shell, matt and scratch resistant on the frontal shell. Frame in chromed, black chromed or powder coated.

Designer: Marc Sadler

Lead Time: Indent (12-14 Weeks)

Sectors: Accommodation, Education, Hospitality,

Workplace

Suitability: Internal Warranty: 2 years

Dimensions: Height: 80.5cm Seat Height: 46cm Width:

54cm Depth: 52.5cm