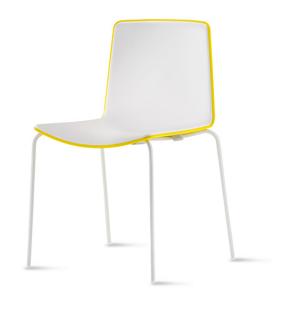

Tweet 890 Chair

Pedrali

Tweet chair was conceived from the desire of creating a rational piece of furniture suitable to be placed even in the most characteristic spaces, respecting their style. Bi-injected moulding polypropylene shell and steel tube frame 14 mm. Glossy finish on the back of the shell, matt and scratch resistant on the frontal shell. Frame in chromed, black chromed or powder coated.

Designer: Marc Sadler

Lead Time: Indent (12-14 Weeks)

Sectors: Accommodation, Education, Hospitality,

Workplace

Suitability: Internal Warranty: 2 years

Dimensions: Height: 80.5cm Seat Height: 46cm Width:

54cm Depth: 52.5cm