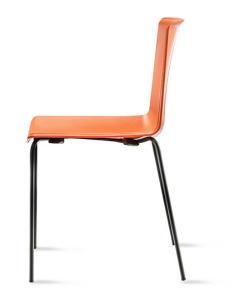

Tweet 890 Chair

Pedrali

Tweet chair was conceived from the desire of creating a rational piece of furniture suitable to be placed even in the most characteristic spaces, respecting their style. Bi-injected moulding polypropylene shell and steel tube frame 14 mm. Glossy finish on the back of the shell, matt and scratch resistant on the frontal shell. Frame in chromed, black chromed or powder coated.

Designer: Marc Sadler

Lead Time: Indent (12-14 Weeks)

Sectors: Accommodation, Education, Hospitality,

Workplace

Suitability: Internal Warranty: 2 years

Dimensions: Height: 80.5cm Seat Height: 46cm Width:

54cm Depth: 52.5cm