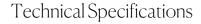

Tweet 897 Chair

Pedrali

Tweet chair was conceived from the desire of creating a rational piece of furniture suitable to be placed even in the most characteristic spaces, respecting their style. Bi-injected moulding polypropylene shell with sled frame in steel rod 11 mm, chromed or powder coated. Glossy finish on the back of the shell, matt and scratch resistant on the frontal shell.

Designer: Marc Sadler

Lead Time: Stocked (2-6 Weeks)

Sectors: Accommodation, Education, Hospitality,

Workplace

Suitability: Internal Warranty: 2 years

Width: 53cm Depth: 52cm Seat Height: Dimensions:

46cm Height: 80.5cm