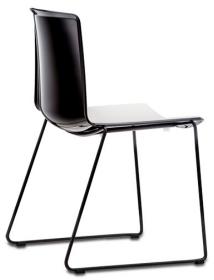

Tweet 897 Chair

Pedrali

Tweet chair was conceived from the desire of creating a rational piece of furniture suitable to be placed even in the most characteristic spaces, respecting their style. Bi-injected moulding polypropylene shell with sled frame in steel rod 11 mm, chromed or powder coated. Glossy finish on the back of the shell, matt and scratch resistant on the frontal shell.

Designer: Marc Sadler

Lead Time: Stocked (2-6 Weeks)

Sectors: Accommodation, Education, Hospitality,

Workplace

Suitability: Internal Warranty: 2 years

Width: 53cm Depth: 52cm Seat Height: Dimensions:

46cm Height: 80.5cm