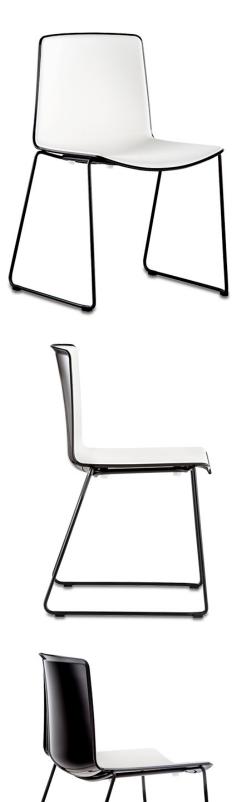

Tweet 897 Chair

Pedrali

Tweet chair was conceived from the desire of creating a rational piece of furniture suitable to be placed even in the most characteristic spaces, respecting their style. Bi-injected moulding polypropylene shell with sled frame in steel rod 11 mm, chromed or powder coated. Glossy finish on the back of the shell, matt and scratch resistant on the frontal shell.

Designer: Marc Sadler

Lead Time: Stocked (2-6 Weeks)

Sectors: Accommodation, Education, Hospitality,

Workplace

Suitability: Internal Warranty: 2 years

Width: 53cm Depth: 52cm Seat Height: Dimensions:

46cm Height: 80.5cm