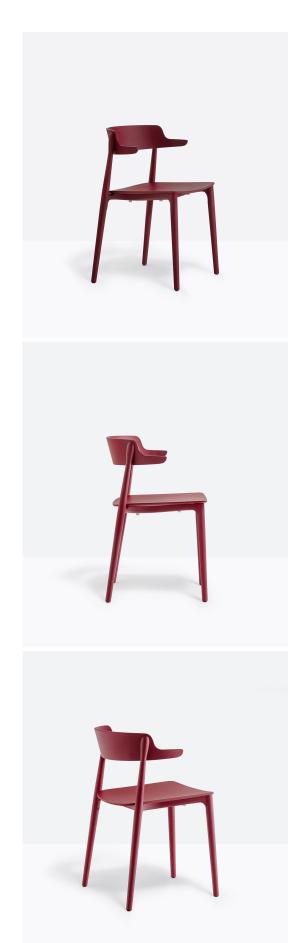

## Nemea 2825 Armchair

Pedrali

Nemea is a collection of classically-shaped seatings, whose visible, light structural elements seem to be smoothed by time, like findings from the Ancient Greece. The armchair seems to extend into an athletic pose, with its sinuous legs in solid ash grafted to the die-casted aluminium frame placed under the plywood seat. The embracing, comfortable backrest with armrests crowns the seat and allows to lean it on the table. Available in bleached ashwood, ruby red, cognac and black colour stained. The die-casted aluminium frame placed under the plywood seat only comes in black powder coat and powder-coated in matching colour for RB version only.

## Technical Specifications

Designer: Cazzaniga Mandelli Pagliarulo

Lead Time: Indent (12-14 Weeks)

Sectors: Accommodation, Education, Hospitality,

Workplace

Suitability: Internal Warranty: 2 years

Dimensions: Width: 52cm Depth: 50cm Seat Height:

46cm Arm Height: 68cm Height: 76.5cm

Application: Accommodation, Education, Hospitality,

Workplace