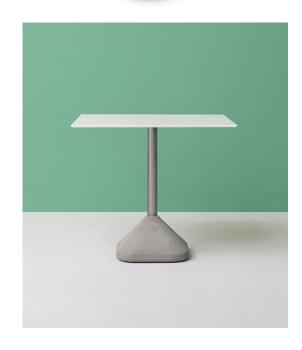

## Concrete 855 Base

Pedrali

A table base must be durable and have a certain weight which makes it steady. Concrete originates from this concept. This outdoor table with a concrete base takes advantage, in a natural and smart way, of this material characteristics. The shape was chosen to optimize its weight. The concrete has a fine grain and the column is made of steel. It can be matched with tabletops of different sizes and finishes.

## **Technical Specifications**

Lead Time: Indent (12-14 Weeks)

Sectors: Accommodation, Education, Hospitality,

Workplace

Suitability: Internal, External

Warranty: 2 years

Dimensions:

Table Height: 73cm Table Width: 37 SQcm Top Max Sq.: 70cm Top Max Dia.:

80cm

Application: Accommodation, Education, Hospitality,

Workplace