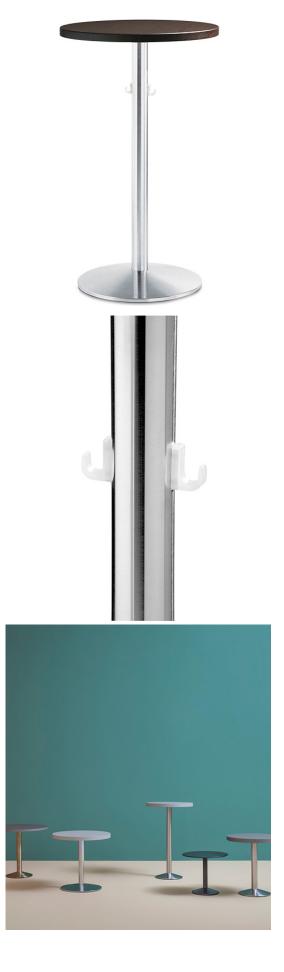

**Tonda 4554 Base** Pedrali

Tonda bar table base, height 1100 mm, Sand-blasted cast-iron base 550 mm and steel tube column 76 mm x 1100mm, powder coated in several colours. Chromed steel, brushed stainless steel. Top max 700×700 or D1000.

## **Technical Specifications**

| Designer:    | Pedrali                                                                   |
|--------------|---------------------------------------------------------------------------|
| Lead Time:   | Indent (12-14 Weeks)                                                      |
| Sectors:     | Accommodation, Education, Hospitality, Workplace                          |
| Suitability: | Internal, External                                                        |
| Warranty:    | 2 years                                                                   |
| Dimensions:  | Table Height: 110cmTable Width: 55ØcmTop Max Sq.: 70cmTop Max Dia.: 100cm |
| Application: | Accommodation, Education, Hospitality,<br>Workplace                       |
|              |                                                                           |