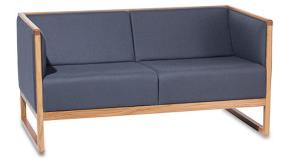

## Casablanca Bench TON

Casablanca bench is part of a wider collection incorporating lounge and armchair. Available in standard finishes & fabrics.