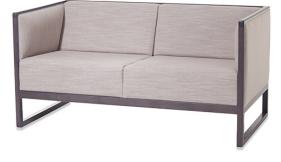

## Casablanca Bench TON

Casablanca bench is part of a wider collection incorporating lounge and armchair. Available in standard finishes & fabrics.