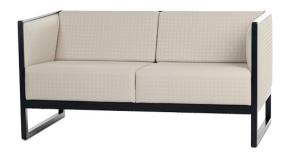

## Casablanca Bench TON

Casablanca bench is part of a wider collection incorporating lounge and armchair. Available in standard finishes & fabrics.