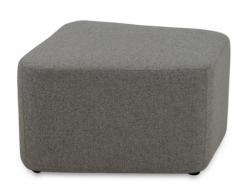

## Oblique Ottoman Small

**JRF** 

Oblique Ottoman Small, available LH or RH, 700 tapering to 500. Seat foam FR 38-200 foam at 80mm, all components are GECA certified. Ideal for public spaces, versatile design allows user to create multiple configurations. Available with back or without back additions. Small straight 550mm

## Technical Specifications

Lead Time: Manufactured (6-8 Weeks)

Sectors: Education, Hospitality, Workplace

Suitability: Internal Warranty: 2 years

Dimensions: Height: 46cm Seat Height: 46cm Depth:

700cm Width: 700-500cm