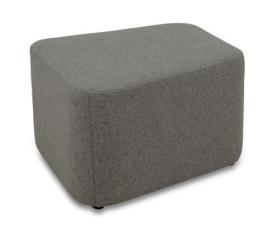

## Oblique Ottoman Small

**JRF** 

Oblique Ottoman Small, available LH or RH, 700 tapering to 500. Seat foam FR 38-200 foam at 80mm, all components are GECA certified. Ideal for public spaces, versatile design allows user to create multiple configurations. Available with back or without back additions. Small straight 550mm

## Technical Specifications

Lead Time: Manufactured (6-8 Weeks)

Sectors: Education, Hospitality, Workplace

Suitability: Internal Warranty: 2 years

Dimensions: Height: 46cm Seat Height: 46cm Depth:

700cm Width: 700-500cm