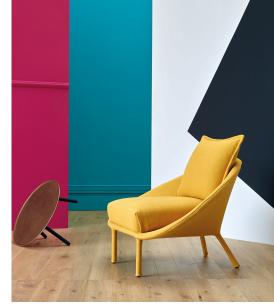

## Lem Armchair

**Miniforms** 

The tubular structure with the aid of straps, is fully covered in fabric, which tends, without using foams, creating soft and sinuous shapes which soaring upwards thanks to the slender legs, just like a lunar module. Soft seat cushions and back rest on the shell fabric to ensure maximum comfort. The series LEM is complete of four variants, two or three seater sofa, armchair and ottoman.