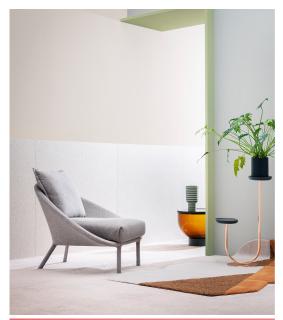

## Lem Armchair

**Miniforms** 

The tubular structure with the aid of straps, is fully covered in fabric, which tends, without using foams, creating soft and sinuous shapes which soaring upwards thanks to the slender legs, just like a lunar module. Soft seat cushions and back rest on the shell fabric to ensure maximum comfort. The series LEM is complete of four variants, two or three seater sofa, armchair and ottoman.