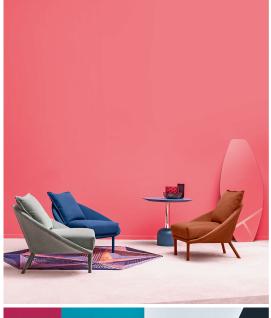

## Lem Armchair

**Miniforms** 

The tubular structure with the aid of straps, is fully covered in fabric, which tends, without using foams, creating soft and sinuous shapes which soaring upwards thanks to the slender legs, just like a lunar module. Soft seat cushions and back rest on the shell fabric to ensure maximum comfort. The series LEM is complete of four variants, two or three seater sofa, armchair and ottoman.