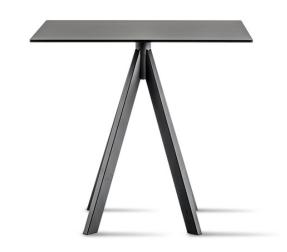

## **ARK4 Table Base**

Pedrali

Table with an industrial look where the four tube steel legs in rectangular section converge in the middle of the table top recalling the trestles used by blacksmiths. It can be matched with tabletops of different sizes and finishes also suitable for outdoor.

## Technical Specifications

Designer: Pedrali

Lead Time: Indent (12-14 Weeks)

Sectors: Accommodation, Education, Hospitality,

Workplace

Suitability: Internal, External

Warranty: 2 years

Dimensions: Table Height: 71cm Table Width: 60cm

Top Max Sq.: 80X80cm Top Max Dia.:

80cm

Application: Accommodation, Education, Hospitality,

Workplace