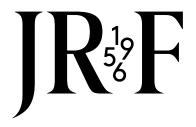

## **ARK4 Table Base**

Pedrali

Table with an industrial look where the four tube steel legs in rectangular section converge in the middle of the table top recalling the trestles used by blacksmiths. It can be matched with tabletops of different sizes and finishes also suitable for outdoor.

## Technical Specifications

Designer: Pedrali

Lead Time: Indent (12-14 Weeks)

Sectors: Accommodation, Education, Hospitality,

Workplace

Suitability: Internal, External

Warranty: 2 years

Dimensions: Table Height: 71cm Table Width: 60cm

Top Max Sq.: 80X80cm Top Max Dia.:

80cm

Application: Accommodation, Education, Hospitality,

Workplace