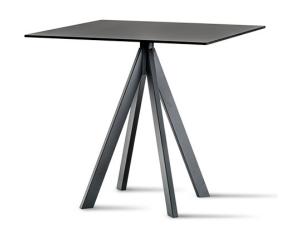

## **ARK4 Table Base**

Pedrali

Table with an industrial look where the four tube steel legs in rectangular section converge in the middle of the table top recalling the trestles used by blacksmiths. It can be matched with tabletops of different sizes and finishes also suitable for outdoor.

## Technical Specifications

Designer: Pedrali

Lead Time: Indent (12-14 Weeks)

Sectors: Accommodation, Education, Hospitality,

Workplace

Suitability: Internal, External

Warranty: 2 years

Dimensions: Table Height: 71cm Table Width: 60cm

Top Max Sq.: 80X80cm Top Max Dia.:

80cm

Application: Accommodation, Education, Hospitality,

Workplace