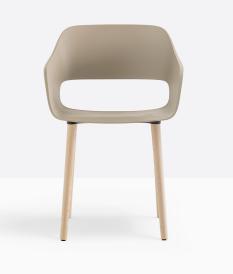

Babila 2755 Armchair Pedrali

Babila armchair recalls the distinctive features and design of the collection taking inspiration from the classic and timeless objects. The functionality of the polypropylene shell is combined with solid ash wood legs.