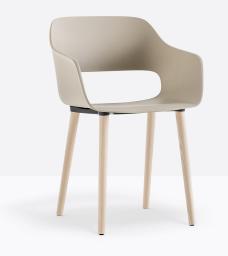

Babila 2755 Armchair Pedrali

Babila armchair recalls the distinctive features and design of the collection taking inspiration from the classic and timeless objects. The functionality of the polypropylene shell is combined with solid ash wood legs.