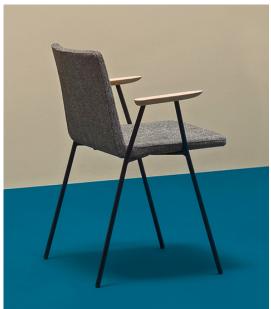

## Osaka Metal 5722 Armchair

Pedrali

Osaka Metal armchair with ash plywood shell upholstered in fabric or leather combined with steel tube legs features the functionality of the collection. The outcome is a great ergonomics and an increasingly light graphical effect.

Designer: Cazzaniga Mandelli Pagliarulo

Lead Time: Indent (12-14 Weeks)

Sectors: Accommodation, Education, Hospitality,

Workplace

Suitability: Internal

Warranty: 2 years

Dimensions: Width: 56.5cm Depth: 52cm Seat Height:

47.5cm Arm Height: 63cm Height: 77.5cm

Application: Accommodation, Education, Hospitality,

Workplace