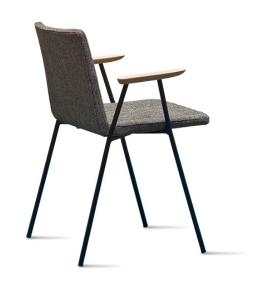

## Osaka Metal 5722 Armchair

Pedrali

Osaka Metal armchair with ash plywood shell upholstered in fabric or leather combined with steel tube legs features the functionality of the collection. The outcome is a great ergonomics and an increasingly light graphical effect.

Designer: Cazzaniga Mandelli Pagliarulo

Lead Time: Indent (12-14 Weeks)

Sectors: Accommodation, Education, Hospitality,

Workplace

Suitability: Internal

Warranty: 2 years

Dimensions: Width: 56.5cm Depth: 52cm Seat Height:

47.5cm Arm Height: 63cm Height: 77.5cm

Application: Accommodation, Education, Hospitality,

Workplace