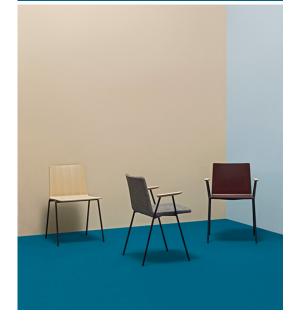

## Osaka Metal 5722 Armchair

Pedrali

Osaka Metal armchair with ash plywood shell upholstered in fabric or leather combined with steel tube legs features the functionality of the collection. The outcome is a great ergonomics and an increasingly light graphical effect.

Designer: Cazzaniga Mandelli Pagliarulo

Lead Time: Indent (12-14 Weeks)

Sectors: Accommodation, Education, Hospitality,

Workplace

Suitability: Internal

Warranty: 2 years

Dimensions: Width: 56.5cm Depth: 52cm Seat Height:

47.5cm Arm Height: 63cm Height: 77.5cm

Application: Accommodation, Education, Hospitality,

Workplace