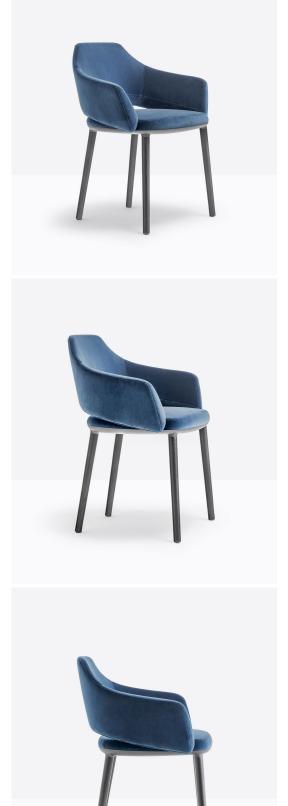

Vic 645 Armchair Pedrali

A comfortable and simply elegant collection of upholstered armchairs . The back lifts up from the seat while remaining tied only at the ends. The resulting opening provides the armchair with lightness and eases its handling. The legs in solid ash wood are perfectly jointed thanks to a carter under the seat. The seat and the backrest can be upholstered with leather or fabric even in contrast.

## **Technical Specifications**

| Designer:    | Patrick Norguet                                                              |
|--------------|------------------------------------------------------------------------------|
| Lead Time:   | Indent (12-14 Weeks)                                                         |
| Sectors:     | Accommodation, Education, Hospitality,<br>Workplace                          |
| Suitability: | Internal                                                                     |
| Warranty:    | 2 years                                                                      |
| Dimensions:  | Height: 78cm Seat Height: 46cm Width:<br>64cm Depth: 53.5cm Arm Height: 63cm |
| Application: | Accommodation, Education, Hospitality,<br>Workplace                          |