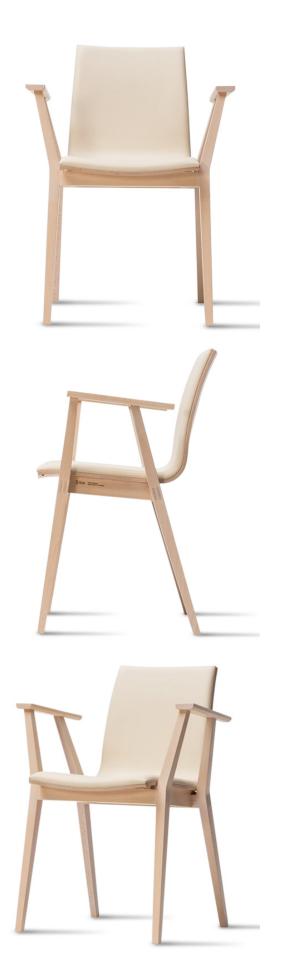

## Stockholm Armchair Upholstered

TON

This armchair from the Stockholm series combines elements of Scandinavian design with TON's technology. The seat of this model is made of bent plywood and the specific craftsmanship of the beech wood ensures that its visually fine shapes and frame provide sufficient strength. An upholstered version is also available.