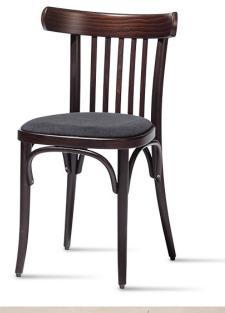

Chair 763 TON

A chair No.763 from our traditional collection can become, thanks to unconventional colours combined with upholstery, an amazing interior solitaire or supplement a set in any kind of a modern interiors.