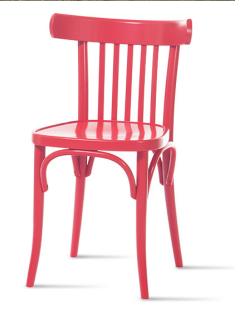

Chair 763 TON

A chair No.763 from our traditional collection can become, thanks to unconventional colours combined with upholstery, an amazing interior solitaire or supplement a set in any kind of a modern interiors.