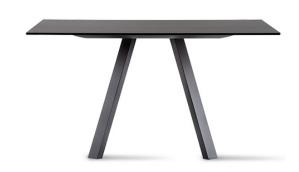

## Arki-Table Round & Square

Pedrali

Industrial look, rigorous shapes and versatility. The Arki-Table family has been enriched by three new versions, that still keep the extremely thin tops and the peculiar structure with trestle legs. Arki-Table square version with powder coated steel legs, extruded aluminium frame and solid laminate top.

Square: 139x139cm

Application: Accommodation, Education, Hospitality