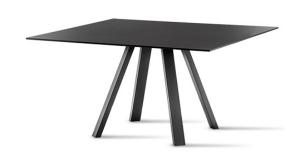

## Arki-Table Round & Square

Pedrali

Industrial look, rigorous shapes and versatility. The Arki-Table family has been enriched by three new versions, that still keep the extremely thin tops and the peculiar structure with trestle legs. Arki-Table square version with powder coated steel legs, extruded aluminium frame and solid laminate top.

Square: 139x139cm

Application: Accommodation, Education, Hospitality