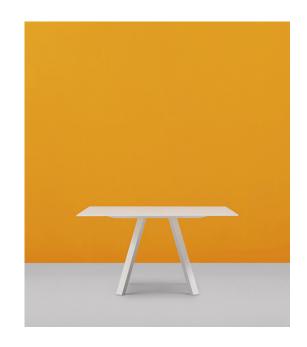

## Arki-Table Round & Square

Pedrali

Industrial look, rigorous shapes and versatility. The Arki-Table family has been enriched by three new versions, that still keep the extremely thin tops and the peculiar structure with trestle legs. Arki-Table square version with powder coated steel legs, extruded aluminium frame and solid laminate top.

Square: 139x139cm

Application: Accommodation, Education, Hospitality