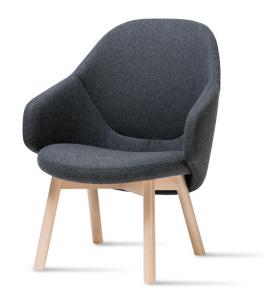

## Albu Lounge Armchair TON

Impressive design, precise stitching, upholstery with pocket springs and perfect ergonomics. Alba will convince you that we excel at working not only with wood, but with fabric or leather of the highest quality as well. Comfort at first sight, balanced form. This lounge armchair will make relaxing in your living room or in busy hotel lobbies a pleasant experience.