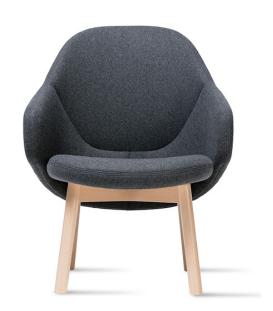

## Albu Lounge Armchair TON

Impressive design, precise stitching, upholstery with pocket springs and perfect ergonomics. Alba will convince you that we excel at working not only with wood, but with fabric or leather of the highest quality as well. Comfort at first sight, balanced form. This lounge armchair will make relaxing in your living room or in busy hotel lobbies a pleasant experience.