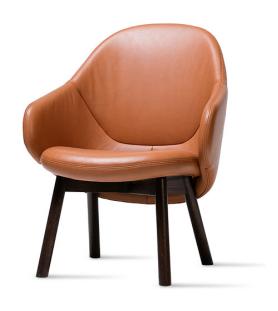

## Albu Lounge Armchair TON

Impressive design, precise stitching, upholstery with pocket springs and perfect ergonomics. Alba will convince you that we excel at working not only with wood, but with fabric or leather of the highest quality as well. Comfort at first sight, balanced form. This lounge armchair will make relaxing in your living room or in busy hotel lobbies a pleasant experience.