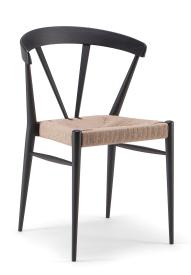

Ginger 2126 Chair

Cizeta

Light and comfortable, this chair takes advantage of the thin-cross-sections of its wooden elements in a game of high artisan craftsmanship. The purity of its structural design is emphasised by the seats in fabric and interchangeable upholstery. The Ginger is an eclectic seat: it allows storage by stacking, saving precious space in living or contract areas, from classic environments to the contemporary situations. The Ginger is available in chair and barstool version, in beech or ash wood, in various finishes and colours.

## Technical Specifications

Designer: Studio Balutto Associati
Lead Time: Stocked (2-6 Weeks)

Sectors: Accommodation, Education, Hospitality,

Workplace

Suitability: Internal Warranty: 2 years

Dimensions: Height: 80cm Seat Height: 47cm Width:

53cm Depth: 52cm

Application: Accommodation, Education, Hospitality,

Workplace