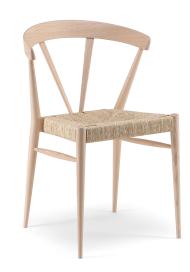

Ginger 2126 Chair

Cizeta

Light and comfortable, this chair takes advantage of the thin-cross-sections of its wooden elements in a game of high artisan craftsmanship. The purity of its structural design is emphasised by the seats in fabric and interchangeable upholstery. The Ginger is an eclectic seat: it allows storage by stacking, saving precious space in living or contract areas, from classic environments to the contemporary situations. The Ginger is available in chair and barstool version, in beech or ash wood, in various finishes and colours.

## Technical Specifications

Designer: Studio Balutto Associati
Lead Time: Stocked (2-6 Weeks)

Sectors: Accommodation, Education, Hospitality,

Workplace

Suitability: Internal Warranty: 2 years

Dimensions: Height: 80cm Seat Height: 47cm Width:

53cm Depth: 52cm

Application: Accommodation, Education, Hospitality,

Workplace