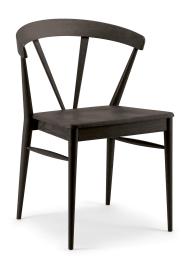

Ginger 2126 Chair

Cizeta

Light and comfortable, this chair takes advantage of the thin-cross-sections of its wooden elements in a game of high artisan craftsmanship. The purity of its structural design is emphasised by the seats in fabric and interchangeable upholstery. The Ginger is an eclectic seat: it allows storage by stacking, saving precious space in living or contract areas, from classic environments to the contemporary situations. The Ginger is available in chair and barstool version, in beech or ash wood, in various finishes and colours.

## Technical Specifications

Designer: Studio Balutto Associati
Lead Time: Stocked (2-6 Weeks)

Sectors: Accommodation, Education, Hospitality,

Workplace

Suitability: Internal Warranty: 2 years

Dimensions: Height: 80cm Seat Height: 47cm Width:

53cm Depth: 52cm

Application: Accommodation, Education, Hospitality,

Workplace