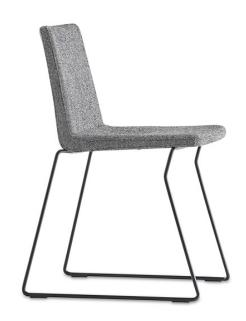

## Osaka Metal 5724 Chair

Pedrali

Osaka Metal chair, with ash plywood shell upholstered in fabric or leather combined with steel rod sled frame, features the functionality of the collection. The outcome is a great ergonomics and an increasingly light graphical effect.

## **Technical Specifications**

Designer: Cazzaniga Mandelli Pagliarulo

Lead Time: Indent (14-16 Weeks)

Sectors: Accommodation, Education, Hospitality,

Workplace

Suitability: Internal Warranty: 2 years

Dimensions: Width: 54cm Depth: 52.5cm Height:

78cm Seat Height: 48cm

Application: Accommodation, Education, Hospitality,

Workplace