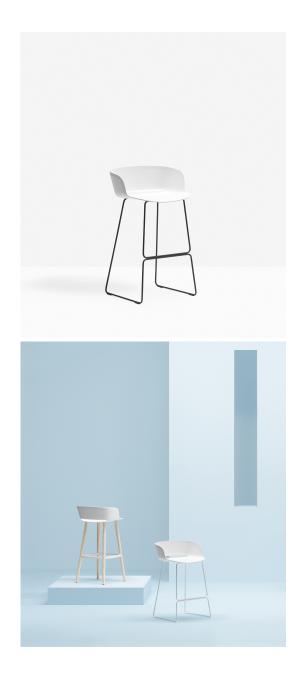

## Babila 2748 Stool

Pedrali

Babila stool with backrest adds a new element to the series, fitting harmoniously into a collection that evokes classic forms, while staying true to its nature, seemingly treading the line between tradition and innovation. The functionality of the shell in fiberglass-reinforced polypropylene matches with steel rod sled frame. Seat height 745 mm.

Designer: Odo Fioravanti

Lead Time: Stocked (2-6 Weeks)

Sectors: Accommodation, Education, Hospitality,

Workplace

Suitability: Indoor Warranty: 2 years

Dimensions: Width: 50cm Depth: 48cm Seat Height:

74.5cm Height: 92cm