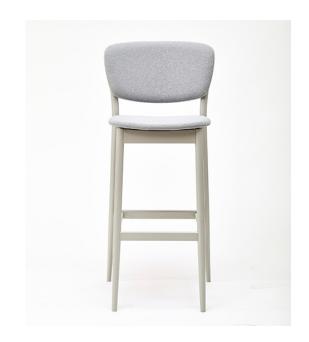

Valencia 383 Stool

TON

The barstool emulates the forms and characteristics of its namesake chair. Final colour finishes can significantly influence the character of the barstool and thereby satisfy the needs of countless interiors. With two height options, the barstool will find its use in a classic bar and at taller kitchen islands/counters.