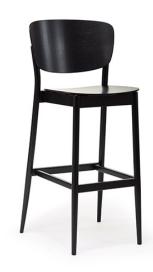

Valencia 383 Stool

TON

The barstool emulates the forms and characteristics of its namesake chair. Final colour finishes can significantly influence the character of the barstool and thereby satisfy the needs of countless interiors. With two height options, the barstool will find its use in a classic bar and at taller kitchen islands/counters.