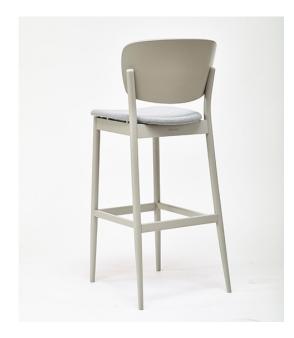

Valencia 383 Stool

TON

The barstool emulates the forms and characteristics of its namesake chair. Final colour finishes can significantly influence the character of the barstool and thereby satisfy the needs of countless interiors. With two height options, the barstool will find its use in a classic bar and at taller kitchen islands/counters.