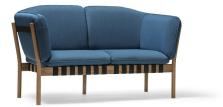

Comfortable seating for two people, an alternative to a classic sofa. This wider variation of the Dowel armchair can serve as a comfortable settee in your living room, office or waiting room.