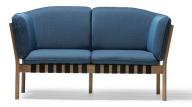

Comfortable seating for two people, an alternative to a classic sofa. This wider variation of the Dowel armchair can serve as a comfortable settee in your living room, office or waiting room.