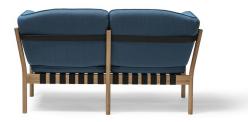

Comfortable seating for two people, an alternative to a classic sofa. This wider variation of the Dowel armchair can serve as a comfortable settee in your living room, office or waiting room.