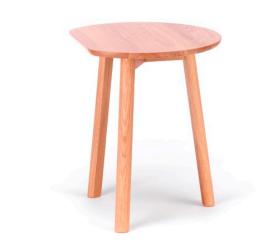

YYY Table

TON

Three heights, three diameters and three good reasons to play with design. When viewed from below, the leg base forms the letter Y, giving the collection its name. The dynamic edge on one side of the tabletop allows the coffee tables to sit neatly along a wall or next to another piece of furniture. The tabletop can be made from natural oak or beech. One table will never be enough.