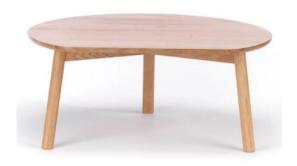

YYY Table

TON

Three heights, three diameters and three good reasons to play with design. When viewed from below, the leg base forms the letter Y, giving the collection its name. The dynamic edge on one side of the tabletop allows the coffee tables to sit neatly along a wall or next to another piece of furniture. The tabletop can be made from natural oak or beech. One table will never be enough.