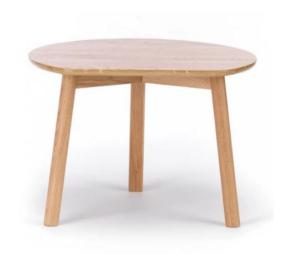

YYY Table

TON

Three heights, three diameters and three good reasons to play with design. When viewed from below, the leg base forms the letter Y, giving the collection its name. The dynamic edge on one side of the tabletop allows the coffee tables to sit neatly along a wall or next to another piece of furniture. The tabletop can be made from natural oak or beech. One table will never be enough.