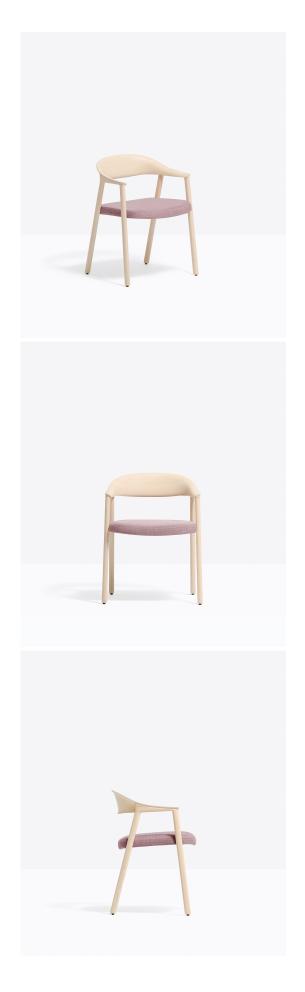

## Hera 2865 Armchair

Pedrali

Héra is an armchair available in ash or American walnut that embodies the concept of lightness, fusing it with comfort. The backrest, in three-dimensional bent plywood of 6mm thickness, has a remarkably elegant and ergonomic design, while its upholstered seat in polyurethane foam supported by elastic belts gives great cosiness. The rectangular-section legs with round edge display an attention to detail that makes this item particularly suited for use in some of the world's leading hotels and restaurants. Seat upholstered in fabric, leather or simil leather. THE LIST OF FABRIC UPHOL STERY AND FINISHES TO BE CONFIRMED

## Technical Specifications

Designer: Patrick Jouin

Lead Time: Indent (14-16 Weeks)

Sectors: Accommodation, Education, Hospitality,

Workplace

Suitability: Indoor Warranty: 2 years

Dimensions: Height: 74.5cm Arm Height: 64.50cm

Width: 59cm Depth: 51.50cm

Application: Accommodation, Education, Hospitality,

Workplace