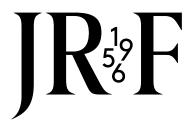

## Fox 3725 Armchair

Pedrali

Fox is an elegant collection of armchairs having a distinctive character and contained dimensions. A thin fiber-glass reinforced polypropylene shell is set in the ash wood profile curved and rounded at the ends. The armchair welcomes the guest with the warm hug of wood. Versatility and functionality of the collection are guaranteed thanks to the multiple colour combinations between the wood and the comfortable shell, matching legs in ash wood of variable section.

## Technical Specifications

Designer: Patrick Norguet

Lead Time: Indent (14-16 Weeks)

Sectors: Accommodation, Education, Hospitality,

Workplace

Suitability: Indoor Warranty: 2 years

Dimensions: Height: 79cm Seat Height: 46cm Depth:

53cm Width: 60.5cm

Application: Accommodation, Education, Hospitality,

Workplace