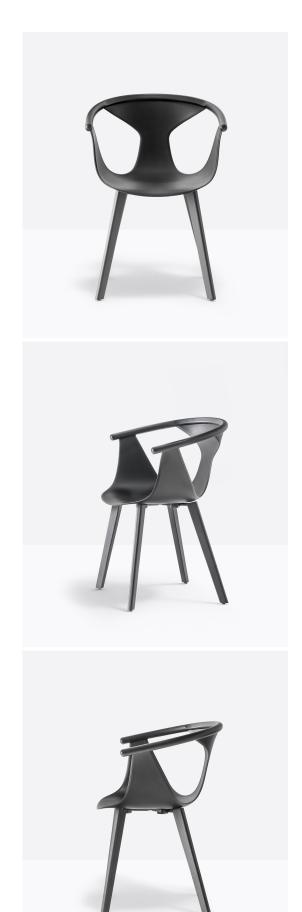

## Fox 3725 Armchair

Pedrali

Fox is an elegant collection of armchairs having a distinctive character and contained dimensions. A thin fiber-glass reinforced polypropylene shell is set in the ash wood profile curved and rounded at the ends. The armchair welcomes the guest with the warm hug of wood. Versatility and functionality of the collection are guaranteed thanks to the multiple colour combinations between the wood and the comfortable shell, matching legs in ash wood of variable section.

## Technical Specifications

Designer: Patrick Norguet

Lead Time: Indent (14-16 Weeks)

Sectors: Accommodation, Education, Hospitality,

Workplace

Suitability: Indoor Warranty: 2 years

Dimensions: Height: 79cm Seat Height: 46cm Depth:

53cm Width: 60.5cm

Application: Accommodation, Education, Hospitality,

Workplace