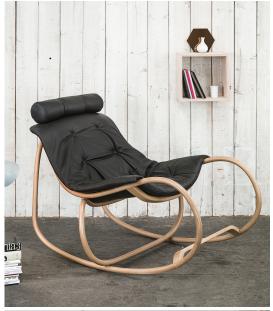

## Rocking Armchair Wave

TON

Wave was made for the 150th anniversary of furniture bending in Bystrice pod Hostýnem as a re-design of the Dondolo classic. It is not only a comfortable rocking chair or lounge chair, but also an out-of-the-ordinary solitaire. We use for its manufacture squared beech rods with a length of 3 metres – some of the longest in our production process.

## Technical Specifications

Designer: TON

Lead Time: Indent (14-16 Weeks)

Sectors: Accommodation, Hospitality, Residential,

Workplace

Suitability: Internal Warranty: 5 years

Dimensions: Height: 99.5|87.5cm Seat Height: 46cm

Width: 60cm Depth: 48cm

Application: Accommodation, Hospitality, Residential,

Workplace