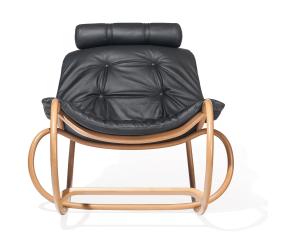

## Rocking Armchair Wave

TON

Wave was made for the 150th anniversary of furniture bending in Bystrice pod Hostýnem as a re-design of the Dondolo classic. It is not only a comfortable rocking chair or lounge chair, but also an out-of-the-ordinary solitaire. We use for its manufacture squared beech rods with a length of 3 metres – some of the longest in our production process.

## Technical Specifications

Designer: TON

Lead Time: Indent (14-16 Weeks)

Sectors: Accommodation, Hospitality, Residential,

Workplace

Suitability: Internal Warranty: 5 years

Dimensions: Height: 99.5|87.5cm Seat Height: 46cm

Width: 60cm Depth: 48cm

Application: Accommodation, Hospitality, Residential,

Workplace