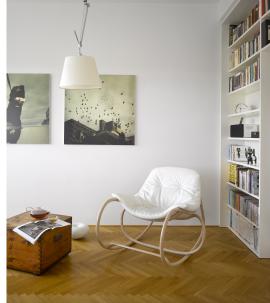

## Rocking Armchair Wave

TON

Wave was made for the 150th anniversary of furniture bending in Bystrice pod Hostýnem as a re-design of the Dondolo classic. It is not only a comfortable rocking chair or lounge chair, but also an out-of-the-ordinary solitaire. We use for its manufacture squared beech rods with a length of 3 metres – some of the longest in our production process.

## Technical Specifications

Designer: TON

Lead Time: Indent (14-16 Weeks)

Sectors: Accommodation, Hospitality, Residential,

Workplace

Suitability: Internal Warranty: 5 years

Dimensions: Height: 99.5|87.5cm Seat Height: 46cm

Width: 60cm Depth: 48cm

Application: Accommodation, Hospitality, Residential,

Workplace