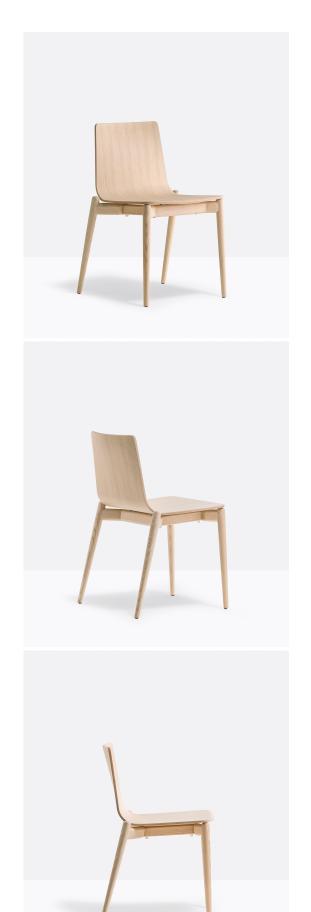

## Malmo 390 Chair

Pedrali

The Malmo chair was born from an imaginary journey along the sides of a Scandinavian lake. It recalls the experience of a come back home with the cosiness of wood warming up the environment. Ash timber frame in bleached, black or light grey stained finish, plywood shell.

## Technical Specifications

Designer: Cazzaniga Mandelli Pagliarulo

Lead Time: Indent (12-14 Weeks)

Sectors: Accommodation, Education, Hospitality,

Workplace

Suitability: Internal Warranty: 2 years

Dimensions: Height: 78cm Seat Height: 46cm Width:

51cm Depth: 51cm

Application: Accommodation, Education, Hospitality,

Workplace