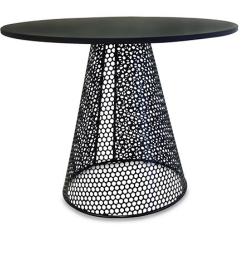

Petti Coat Low Table Base

Petticoat is made from perforated metal sheet in powder coat finish, Black or White, available in two heights, dining and low. Maximum Top Size for Dining 700mm diameter Maximum Top size for Low 500 diameter Variety of top options available, Timber, Compact Laminate, Natural Stone

## **Technical Specifications**

Designer:

| Lead Time:   | Manufactured (6-8 Weeks)                                 |
|--------------|----------------------------------------------------------|
| Sectors:     | Accommodation, Education, Hospitality,<br>Workplace      |
| Suitability: | Internal                                                 |
| Warranty:    | 2 years                                                  |
| Dimensions:  | Table Height: 45cm Table Width: 35Øcm Top Max Dia.: 50cm |
| Application: | Accommodation, Education, Hospitality,<br>Workplace      |