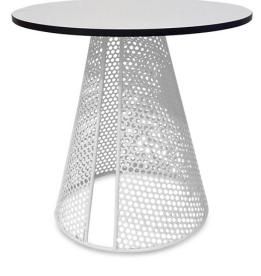

Petti Coat Low Table Base

Petticoat is made from perforated metal sheet in powder coat finish, Black or White, available in two heights, dining and low. Maximum Top Size for Dining 700mm diameter Maximum Top size for Low 500 diameter Variety of top options available, Timber, Compact Laminate, Natural Stone

## **Technical Specifications**

Designer:

| Lead Time:   | Manufactured (6-8 Weeks)                                 |
|--------------|----------------------------------------------------------|
| Sectors:     | Accommodation, Education, Hospitality,<br>Workplace      |
| Suitability: | Internal                                                 |
| Warranty:    | 2 years                                                  |
| Dimensions:  | Table Height: 45cm Table Width: 35Øcm Top Max Dia.: 50cm |
| Application: | Accommodation, Education, Hospitality,<br>Workplace      |