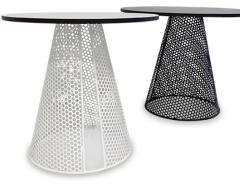

Petti Coat Low Table Base

Petticoat is made from perforated metal sheet in powder coat finish, Black or White, available in two heights, dining and low. Maximum Top Size for Dining 700mm diameter Maximum Top size for Low 500 diameter Variety of top options available, Timber, Compact Laminate, Natural Stone

## **Technical Specifications**

Designer:

| Lead Time:   | Manufactured (6-8 Weeks)                                 |
|--------------|----------------------------------------------------------|
| Sectors:     | Accommodation, Education, Hospitality,<br>Workplace      |
| Suitability: | Internal                                                 |
| Warranty:    | 2 years                                                  |
| Dimensions:  | Table Height: 45cm Table Width: 35Øcm Top Max Dia.: 50cm |
| Application: | Accommodation, Education, Hospitality,<br>Workplace      |