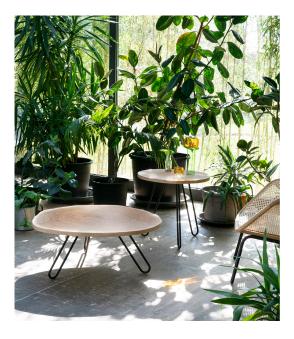

Porcino Coffee Table Miniforms



## **Technical Specifications**

| Lead Time:   | Indent (12-14 Weeks)                        |
|--------------|---------------------------------------------|
| Sectors:     | Accommodation, Hospitality                  |
| Suitability: | Internal                                    |
| Warranty:    | 2 years                                     |
| Dimensions:  | Table Height: 56/37cm Top Max Dia.: 60/80cm |
| Application: | Accommodation, Hospitality                  |





James Richardson Furniture Established 1956 jrf.com.au 1300 573 876 35–45 Lithgow St Abbotsford, VIC 3067 Australia 10/198–222 Young St Waterloo NSW 2017 Australia 105 Robertson St Fortitude Valley QLD 4006 Australia