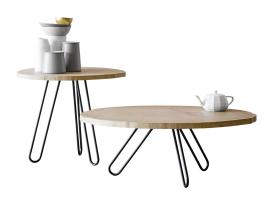

Porcino Coffee Table Miniforms



## **Technical Specifications**

| Lead Time:   | Indent (12-14 Weeks)                        |
|--------------|---------------------------------------------|
| Sectors:     | Accommodation, Hospitality                  |
| Suitability: | Internal                                    |
| Warranty:    | 2 years                                     |
| Dimensions:  | Table Height: 56/37cm Top Max Dia.: 60/80cm |
| Application: | Accommodation, Hospitality                  |





James Richardson Furniture Established 1956 jrf.com.au 1300 573 876 35–45 Lithgow St Abbotsford, VIC 3067 Australia 10/198–222 Young St Waterloo NSW 2017 Australia 105 Robertson St Fortitude Valley QLD 4006 Australia