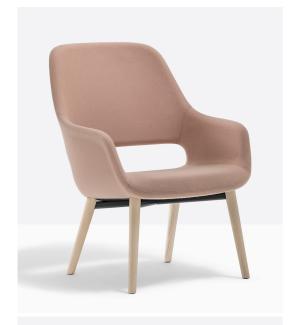

## Babila Comfort 2759 Armchair

Pedrali

An armchair with cosy shapes and generous dimensions giving absolute comfort. Babila Comfort completes the collection combining a large upholstered shell, featured by soft lines and reclined backrest, with ash wood legs. The armrest is defined by a chamfer that runs along the profile of the armchair.

Designer: Odo Fioravanti

Lead Time: Indent (12-14 Weeks)

Sectors: Accommodation, Education, Hospitality,

Workplace

Suitability: Internal Warranty: 2 years

Dimensions: Height: 92cm Seat Height: 44cm Width:

68cm Depth: 74cm