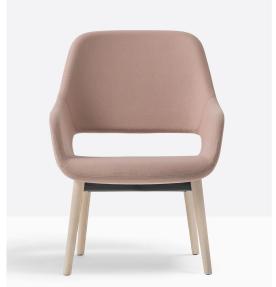

## Babila Comfort 2759 Armchair

Pedrali

An armchair with cosy shapes and generous dimensions giving absolute comfort. Babila Comfort completes the collection combining a large upholstered shell, featured by soft lines and reclined backrest, with ash wood legs. The armrest is defined by a chamfer that runs along the profile of the armchair.

Designer: Odo Fioravanti

Lead Time: Indent (12-14 Weeks)

Sectors: Accommodation, Education, Hospitality,

Workplace

Suitability: Internal Warranty: 2 years

Dimensions: Height: 92cm Seat Height: 44cm Width:

68cm Depth: 74cm