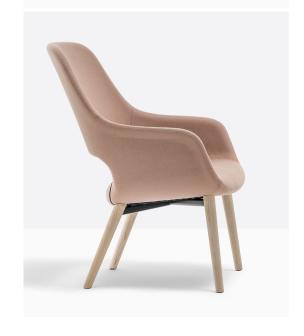

## Babila Comfort 2759 Armchair

Pedrali

An armchair with cosy shapes and generous dimensions giving absolute comfort. Babila Comfort completes the collection combining a large upholstered shell, featured by soft lines and reclined backrest, with ash wood legs. The armrest is defined by a chamfer that runs along the profile of the armchair.

Designer: Odo Fioravanti

Lead Time: Indent (12-14 Weeks)

Sectors: Accommodation, Education, Hospitality,

Workplace

Suitability: Internal Warranty: 2 years

Dimensions: Height: 92cm Seat Height: 44cm Width:

68cm Depth: 74cm