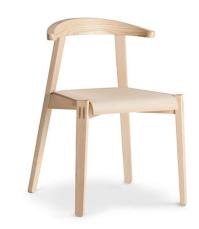

## Plug 2001 Chair

Cizeta

Made entirely in light, bright, solid ash, Plug blends the tradition of wood with the use of new technologies, featuring a characterful design and a quality expressed in its distinctive visible joints. Available as a char or easy chair, with a wooden or upholstered seat, it decorates and enhances a wide range of spaces, from domestic to contract.

## Technical Specifications

Designer: Giorgia Zanellato

Lead Time: Indent (14-16 Weeks)

Sectors: Accommodation, Education, Hospitality,

Workplace

Suitability: Internal Warranty: 2 years

Dimensions: Height: 77cm Seat Height: 49cm Width:

52cm Depth: 50cm

Application: Accommodation, Education, Hospitality,

Workplace