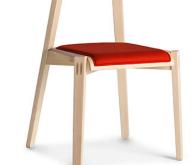

## Plug 2001 Chair

Cizeta

Made entirely in light, bright, solid ash, Plug blends the tradition of wood with the use of new technologies, featuring a characterful design and a quality expressed in its distinctive visible joints. Available as a char or easy chair, with a wooden or upholstered seat, it decorates and enhances a wide range of spaces, from domestic to contract.

## Technical Specifications

Designer: Giorgia Zanellato

Lead Time: Indent (14-16 Weeks)

Sectors: Accommodation, Education, Hospitality,

Workplace

Suitability: Internal Warranty: 2 years

Dimensions: Height: 77cm Seat Height: 49cm Width:

52cm Depth: 50cm

Application: Accommodation, Education, Hospitality,

Workplace