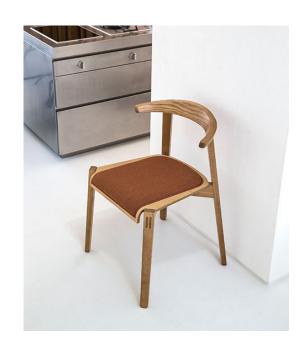

## Plug 2001 Chair

Cizeta

Made entirely in light, bright, solid ash, Plug blends the tradition of wood with the use of new technologies, featuring a characterful design and a quality expressed in its distinctive visible joints. Available as a char or easy chair, with a wooden or upholstered seat, it decorates and enhances a wide range of spaces, from domestic to contract.

## Technical Specifications

Designer: Giorgia Zanellato

Lead Time: Indent (14-16 Weeks)

Sectors: Accommodation, Education, Hospitality,

Workplace

Suitability: Internal Warranty: 2 years

Dimensions: Height: 77cm Seat Height: 49cm Width:

52cm Depth: 50cm

Application: Accommodation, Education, Hospitality,

Workplace