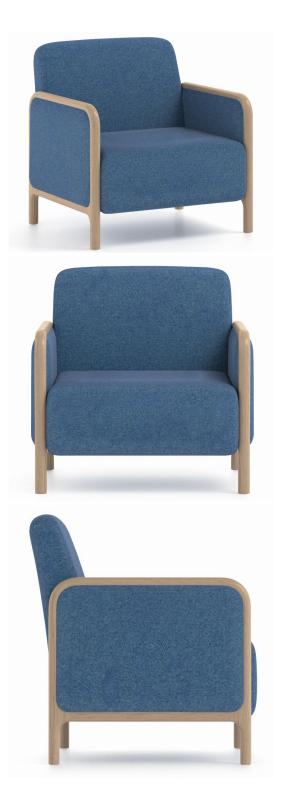

## Cameo Armchair 89-62/1F

Piaval

The Cameo collection features continuous, sleek and harmonious lines. The corner free line is enhanced by the selection of upholstery, specially chosen to offer soft tactile sensations. The back and the seat are designed to offer comfort in its purest form. Cameo is available in a natural finish, which brings out the attractive wood grain, or in a wide range of shades. It can be personalised in fabric or leather upholstery. The collection consists of sofa, lounge chair, armchair, chairs with and without armrests, barstool. It also includes occasional tables and coffee tables.

## Technical Specifications

Lead Time: Indent (12-14 Weeks)

Sectors: Accommodation, Aged Care, Hospitality

Suitability: Indoor

Dimensions: Height: 82cm Width: 85cm Depth: 76cm

Seat Height: 42cm Arm Height: 61cm