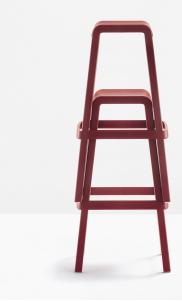

**Dome 268 Stool** Pedrali

Dome stool is the latest evolution of the chair and features a structure which is an alternation of linear and curved signs. Made entirely from gas air-injection moulded polypropylene, with the innovative rectangular shape of the seat with rounded edges makes for an ergonomic stool, despite its small saddle seat. Stackable. Seat height 760 mm.

## **Technical Specifications**

| Designer:    | Odo Fioravanti                              |
|--------------|---------------------------------------------|
| Lead Time:   | Indent (12-14 Weeks)                        |
| Sectors:     | Accommodation, Hospitality, Workplace       |
| Suitability: | Outdoor                                     |
| Warranty:    | 2 years                                     |
| Dimensions:  | Width: 43cm Depth: 41.5cm Seat Height: 76cm |
| Application: | Accommodation, Hospitality, Workplace       |