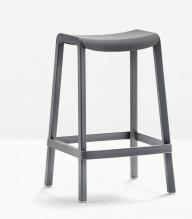

**Dome 268 Stool** Pedrali

Dome stool is the latest evolution of the chair and features a structure which is an alternation of linear and curved signs. Made entirely from gas air-injection moulded polypropylene, with the innovative rectangular shape of the seat with rounded edges makes for an ergonomic stool, despite its small saddle seat. Stackable. Seat height 760 mm.

## **Technical Specifications**

| Designer:    | Odo Fioravanti                              |
|--------------|---------------------------------------------|
| Lead Time:   | Indent (12-14 Weeks)                        |
| Sectors:     | Accommodation, Hospitality, Workplace       |
| Suitability: | Outdoor                                     |
| Warranty:    | 2 years                                     |
| Dimensions:  | Width: 43cm Depth: 41.5cm Seat Height: 76cm |
| Application: | Accommodation, Hospitality, Workplace       |