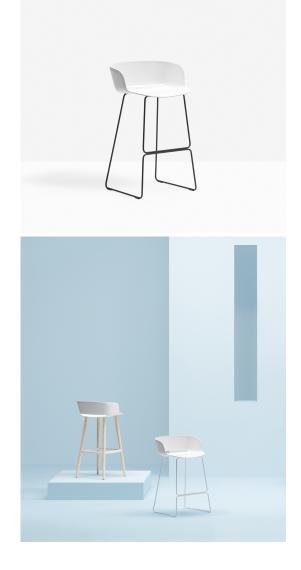

Babila 2747 Stool Pedrali

Babila stool with backrest adds a new element to the series, fitting harmoniously into a collection that evokes classic forms, while staying true to its nature, seemingly treading the line between tradition and innovation. The functionality of the shell in fiberglass-reinforced polypropylene matches with steel rod sled frame. Seat height 645 mm.

## **Technical Specifications**

| Designer:    | Odo Fioravanti                                           |
|--------------|----------------------------------------------------------|
| Sectors:     | Accommodation, Education, Hospitality,<br>Workplace      |
| Suitability: | Indoor                                                   |
| Warranty:    | 2 years                                                  |
| Dimensions:  | Width: 50cm Depth: 46cm Seat Height: 64.5cm Height: 82cm |
| Application: | Accommodation, Education, Hospitality,<br>Workplace      |